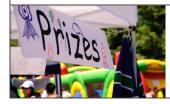

### **Prize Draws**

Pick up a raffle ticket at the Prize Draw Tent to enter into the draw (for guests only). Please note that you must be present at the time of the draw to claim your prize. **Draws at 12 noon, 1 pm, and 2:15 pm.**