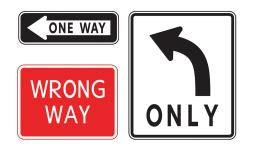

#### **Through the Week**

- This week, look for traffic signs that show you there's one way to go. This can include "one way" signs, signs with arrows, or "wrong way" signs.
- If your kids aren't familiar with these signs, show them the pictures below so they know what to look for.
- Whenever anyone sees a sign, they'll point it out and lead your family in a prayer, thanking Jesus for making a way to heaven.